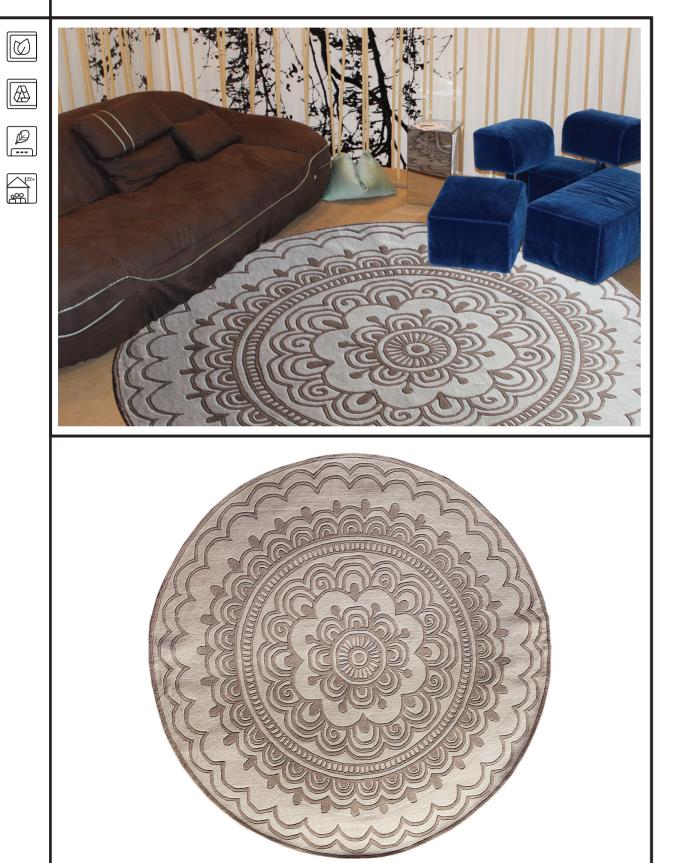

# Technical data

| Production method: | Hand tufted with carving |
|--------------------|--------------------------|
| Material:          | 80% Wool - 20% Cotton    |
| Pile Height:       | 1,2 cm                   |
| Weight:            | 4,6 kg/sqm               |
| Edge:              | in hand-sewn thread      |
| Backing:           | Cotton canvas            |

## Size

| Edge included  |         |
|----------------|---------|
| Ø220 cm        |         |
| Delivery time: | 2 weeks |